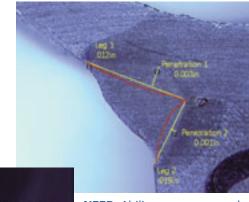

**NEED:** Ability to measure and analyze weld nuggets, fillets and penetration.

**PAX-it SOLUTION:** Easy area measurement of even the most irregular shapes using PAX-it's measurement tools. Lines and angles are easily measured and labeled.

**NEED:** Tabulate multiple welding results. Establish parameters and identify non-compliance.

**PAX-it SOLUTION:** Results are tabulated automatically with the click of a button and displayed in measurement tables for analysis.