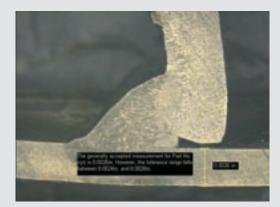

**NEED:** Quick comparison and go/no go analysis of welds, prior to image capture!

**PAX-it SOLUTION:** Use PAX-it templates on a live image to save you time, avoiding the capture of unnecessary or unimportant images.

Overlay allows you to compare live image Leg #1 thickness with the standard for quick visual analysis.

Save time by skipping the image capture step

Determine "non-compliance" samples quickly by overlaying go/no-go templates