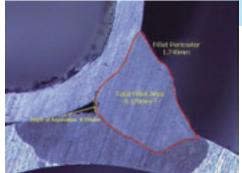

**NEED:** Ability to measure and analyze weld nuggets, fillets and penetration.

**PAX-it SOLUTION:** Easy area measurement of even the most irregular shapes using PAX-it's measurement tools. Lines and angles are easily measured and labeled.

**NEED:** Tabulate multiple welding results. Establish parameters and identify non-compliance.

**PAX-it SOLUTION:** Results are tabulated automatically with the click of a button and displayed in measurement tables for analysis.