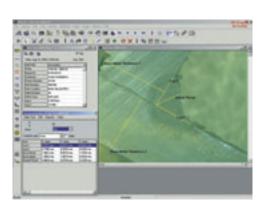

## Specific ways PAX-it can address the needs in your welding lab:

PAXcam's template assists in the alignment of the live image prior to image capture (A,B,C)

**NEED:** Quick method for alignment of weld images for consistent measurement and analysis

**PAX-it SOLUTION:** PAXcam's live video templates allow you to create, save and recall multiple overlays that can be placed over the live preview and be used to align your images simply and quickly. Overlays can be moved and rotated with the click of a mouse.

**NEED:** Quick comparison and go/no go analysis of welds, prior to image capture!

**PAX-it SOLUTION:** Use PAX-it templates on a live image to save you time, avoiding the capture of unnecessary or unimportant images.

Overlay allows you to compare live image Leg #1 thickness with the standard for quick visual analysis.

Save time by skipping the image capture step

Determine "non-compliance" samples quickly by overlaying go/no-go templates