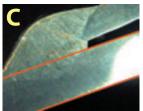

## Specific ways PAX-it can address the needs in your welding lab:

PAXcam's template assists in the alignment of the live image prior to image capture (A,B,C)

**NEED:** Quick method for alignment of weld images for consistent measurement and analysis

**PAX-it SOLUTION:** PAXcam's live video templates allow you to create, save and recall multiple overlays that can be placed over the live preview and be used to align your images simply and quickly. Overlays can be moved and rotated with the click of a mouse.