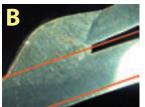

## Specific ways PAX-it can address the needs in your welding lab:

PAXcam's template assists in the alignment of the live image prior to image capture (A,B,C)

**NEED:** Quick method for alignment of weld images for consistent measurement and analysis

**PAX-it SOLUTION:** PAXcam's live video templates allow you to create, save and recall multiple overlays that can be placed over the live preview and be used to align your images simply and quickly. Overlays can be moved and rotated with the click of a mouse.