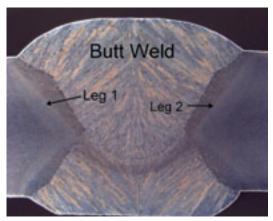

**NEED:** Ability to measure and analyze weld nuggets, fillets and penetration.

**PAX-it SOLUTION:** Easy area measurement of even the most irregular shapes using PAX-it's measurement tools. Lines and angles are easily measured and labeled.