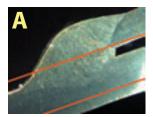

## Specific ways PAX-it can address the needs in your welding lab:

PAXcam's template assists in the alignment of the live image prior to image capture (A,B,C)

**NEED:** Quick method for alignment of weld images for consistent measurement and analysis

**PAX-it SOLUTION:** PAXcam's live video templates allow you to create, save and recall multiple overlays that can be placed over the live preview and be used to align your images simply and quickly. Overlays can be moved and rotated with the click of a mouse.